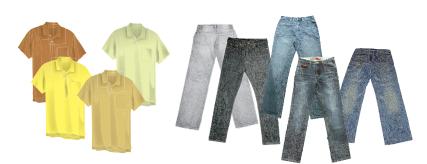

## Find the number of ways that Event 1 can occur followed by Event 2, followed by Event 3.

- 7. Event 1 can occur in 2 ways. Event 2 can occur in 4 ways. Event 3 can occur in 5 ways. 40 ways
- 9. OUTFITS How many different outfits can you make using the T-shirts and jeans shown at the right? 20 outfits
- **10. OUTFITS** How many of the outfits have the gray jeans? <u>4 outfits</u>