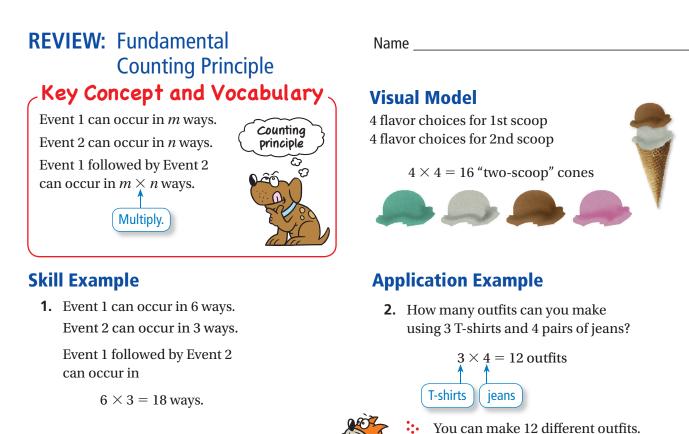

Check your answers at BigIdeasMath.com.

6. Event 1 can occur in 14 ways. Event 2 can occur in 4 ways. 56 ways