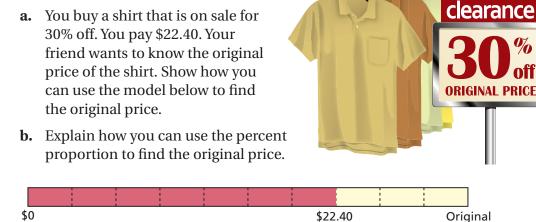

#### Work with a partner.

Price

COMMON CORE

Percents In this lesson, you will

- use percent of discounts to find prices of items.
- use percent of markups to find selling prices of items. Learning Standard