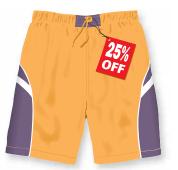

#### **The original price of the shorts is \$35. What is the sale price? Method 1:** First, find the discount. The discount is 25% of \$35.

| $a = p \cdot w$     | Write percent equation.                            |
|---------------------|----------------------------------------------------|
| $= 0.25 \cdot 35$   | Substitute 0.25 for <i>p</i> and 35 for <i>w</i> . |
| = 8.75              | Multiply.                                          |
| Guid the sele union |                                                    |

Next, find the sale price.

| sale price | =  | original price | - | discount |
|------------|----|----------------|---|----------|
|            | =  | 35             | _ | 8.75     |
|            | =2 | 26.25          |   |          |

• So, the sale price is \$26.25.

Method 2: First, find the percent of the original price.

100% - 25% = 75%

Next, find the sale price.

sale price = 75% of \$35

$$= 0.75 \cdot 35$$

So, the sale price is \$26.25.