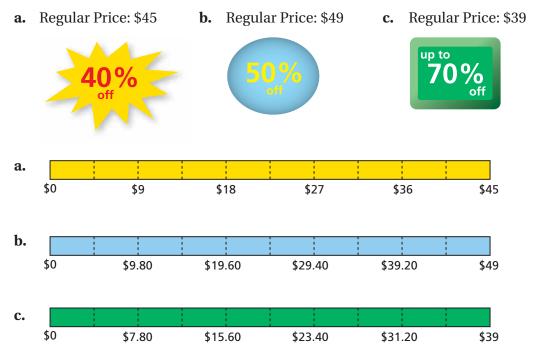

#### **ACTIVITY:** Comparing Discounts

Work with a partner. The same pair of sneakers is on sale at three stores. Which one is the best buy? Explain.

2 **ACTIVITY:** Finding the Original Price