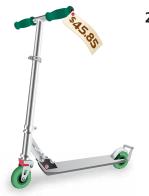

**21. SCOOTER** The scooter is on sale for 90% off the original price. Which of the methods can you use to find the sale price? Which method do you prefer? Explain.

Multiply \$45.85 by 0.9.

Multiply \$45.85 by 0.1.

Multiply \$45.85 by 0.9, then add to \$45.85.

Multiply \$45.85 by 0.9, then subtract from \$45.85.

- **22. GAMING** You are shopping for a video game system.
  - **a.** At which store should you buy the system?
  - **b.** Store A has a weekend sale. What discount must Store A offer for you to buy the system there?
- **23. STEREO** A \$129.50 stereo is discounted 40%. The next month, the sale price is discounted 60%. Is the stereo now "free"? If not, what is the sale price?
- **24. CLOTHING** You buy a pair of jeans at a department store.
  - **a.** What is the percent of discount to the nearest percent?
  - **b.** What is the percent of sales tax to the nearest tenth of a percent?
  - **c.** The price of the jeans includes a 60% markup. After the discount, what is the percent of markup to the nearest percent?
- **25.** You buy a bicycle helmet for \$22.26, which includes 6% sales tax. The helmet is discounted 30% off the selling price. What is the original price?