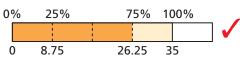

#### **The original price of the shorts is \$35. What is the sale price? Method 1:** First, find the discount. The discount is 25% of \$35.

| $a = p \cdot w$     | Write percent equation.                            |
|---------------------|----------------------------------------------------|
| $= 0.25 \cdot 35$   | Substitute 0.25 for <i>p</i> and 35 for <i>w</i> . |
| = 8.75              | Multiply.                                          |
| Guid the sele union |                                                    |

Next, find the sale price.

| sale price | =  | original price | - | discount |
|------------|----|----------------|---|----------|
|            | =  | 35             | _ | 8.75     |
|            | =2 | 26.25          |   |          |

• So, the sale price is \$26.25.

Method 2: First, find the percent of the original price.

100% - 25% = 75%

Next, find the sale price.

sale price = 75% of \$35

$$= 0.75 \cdot 35$$

So, the sale price is \$26.25.