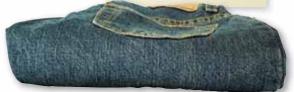

Multiply \$45.85 by 0.9, then add to \$45.85.

Multiply \$45.85 by 0.9, then subtract from \$45.85.

- **22. GAMING** You are shopping for a video game system.
  - **a.** At which store should you buy the system?
  - **b.** Store A has a weekend sale. What discount must Store A offer for you to buy the system there?
- **23. STEREO** A \$129.50 stereo is discounted 40%. The next month, the sale price is discounted 60%. Is the stereo now "free"? If not, what is the sale price?
- **24. CLOTHING** You buy a pair of jeans at a department store.
  - **a.** What is the percent of discount to the nearest percent?
  - **b.** What is the percent of sales tax to the nearest tenth of a percent?
  - **c.** The price of the jeans includes a 60% markup. After the discount, what is the percent of markup to the nearest percent?
- **25.** You buy a bicycle helmet for \$22.26, which includes 6% sales tax. The helmet is discounted 30% off the selling price. What is the original price?

| Store | Cost to Store | Markup |
|-------|---------------|--------|
| А     | \$162         | 40%    |
| В     | \$155         | 30%    |
| С     | \$160         | 25%    |

| Department Store      |               |  |  |  |  |  |
|-----------------------|---------------|--|--|--|--|--|
| Jeans                 | 39.99         |  |  |  |  |  |
| Discount              | -10.00        |  |  |  |  |  |
| Subtotal<br>Sales Tax | 29.99<br>1.95 |  |  |  |  |  |
| Total                 | 31.94         |  |  |  |  |  |
|                       |               |  |  |  |  |  |