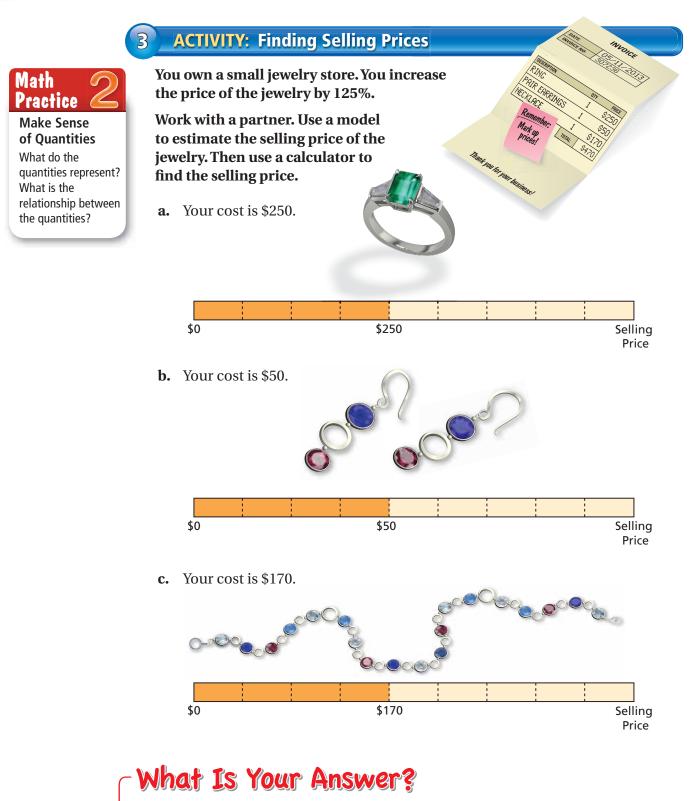

#### Markups

To make a profit, stores charge more than what they pay. The increase from what the store pays to the selling price is called a **markup**.

**3.** A store pays \$75 for an aquarium. The markup is 20%. What is the selling price?