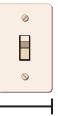

#### Example

I centimeter

about \_\_\_\_\_ centimeters

about \_\_\_\_\_ meter

Find and measure the real-life object.

١.

about \_\_\_\_\_ meters

2.

about \_\_\_\_\_ centimeters

3.

about \_\_\_\_\_ centimeters

4. Maintain Accuracy Complete the sentences using

centimeters or meters.

A window is about 2 \_\_\_\_\_ long.

A zucchini is about 15 \_\_\_\_\_ long.