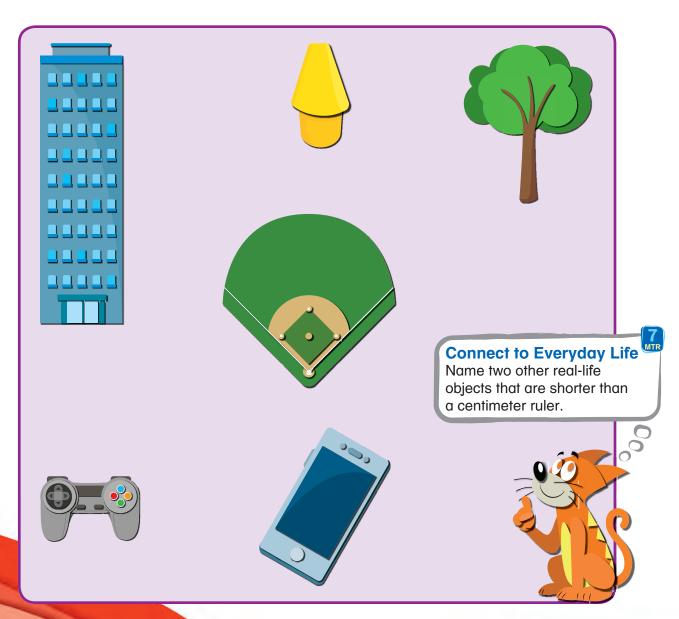

### Explore

Which real-life objects are shorter than a centimeter ruler?

Measurement

**MA.2.M.1.1:** Estimate and measure the length of an object to the nearest inch, foot, yard, centimeter or meter by selecting and using an appropriate tool.