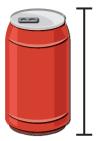

#### Example

I centimeter

about \_\_\_\_\_ centimeters

about \_\_\_\_\_ meter

Find and measure the real-life object.

١.

about \_\_\_\_\_ meters

2.

about \_\_\_\_\_ centimeters

3.

about \_\_\_\_\_ centimeters

4. Maintain Accuracy Complete the sentences using

centimeters or meters.

A window is about 2 \_\_\_\_\_ long.

A zucchini is about 15 \_\_\_\_\_ long.