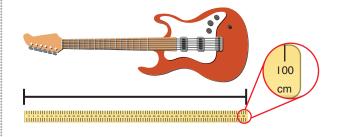

## **Build Understanding**

Find and measure the real-life object.

about \_\_\_\_\_ meters

#### In-Class Practice

understand yet. I understand some. I understand.

Find and measure the real-life object.

2.

about \_\_\_\_\_ meters

3.

about \_\_\_\_\_ centimeters

4.