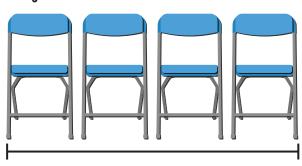

#### In-Class Practice

understand yet. I understand some. I understand.

Find and measure the real-life object.

2.

about \_\_\_\_\_ meters

3.

about \_\_\_\_\_ centimeters

4.

about \_\_\_\_\_ meters

5.

about \_\_\_\_\_ centimeters

6. Use Math Tools Would you measure the length of a bus with a centimeter ruler or a meter stick? Why?

#### Model Real Life

Is a car about 4 meters long or about 4 centimeters long?

A car is about 4 \_\_\_\_\_ long.

Try It

7. Is a shoe about 18 centimeters long or about 18 meters long?

A shoe is about 18 \_\_\_\_\_ long.