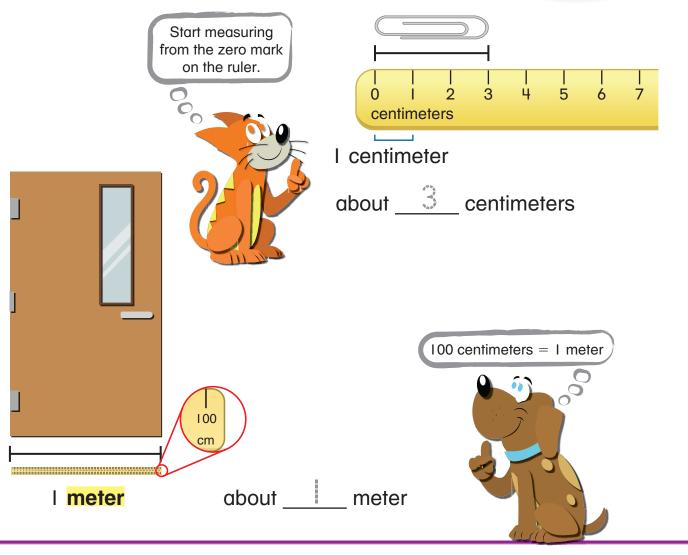

#### Example

I centimeter

about \_\_\_\_\_ centimeters

about \_\_\_\_\_ meter

Find and measure the real-life object.

١.

about \_\_\_\_\_ meters

2.

about \_\_\_\_\_ centimeters

3.

about \_\_\_\_\_ centimeters

4. Maintain Accuracy Complete the sentences using

centimeters or meters.

A window is about 2 \_\_\_\_\_ long.

A zucchini is about 15 \_\_\_\_\_ long.