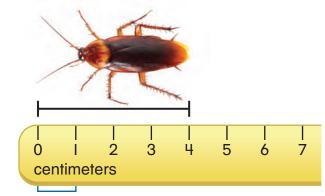

Find and measure the real-life object.

2.



about \_\_\_\_\_ meters

3.



about \_\_\_\_\_ centimeters

4.



about \_\_\_\_\_ meters

5.



about \_\_\_\_\_ centimeters

6. Use Math Tools Would you measure the length of a bus with a centimeter ruler or a meter stick? Why?



#### Model Real Life



Is a car about 4 meters long or about 4 centimeters long?



A car is about 4 \_\_\_\_\_ long.

Try It

7. Is a shoe about 18 centimeters long or about 18 meters long?

A shoe is about 18 \_\_\_\_\_ long.

8. DIG DEEPER Your friend places 2 of the same real-life objects end to end. Together, they have a length of about 18 centimeters. Which object did your friend use? Explain.





MATHEMATICS



**Learning Target:** Measure the length of an object in centimeters or meters.



#### Example



I centimeter

about \_\_\_\_\_ centimeters



about \_\_\_\_\_ meter

Find and measure the real-life object.

١.



about \_\_\_\_\_ meters

2.



about \_\_\_\_\_ centimeters

3.



about \_\_\_\_\_ centimeters

4. Maintain Accuracy Complete the sentences using



centimeters or meters.

A window is about 2 \_\_\_\_\_ long.



A zucchini is about 15 \_\_\_\_\_ long.

An airplane is about 20 \_\_\_\_\_ long.



5. Model Real Life Is a soccer field about



91 centimeters long or about 91 meters long?



A soccer field is about 91 \_\_\_\_\_ long.

**6. DIG DEEPER** Order the lengths from shortest to longest.

200 centimeters

3 centimeters

I meter

#### Review & Refresh

**9.** 
$$6 + 0 = \underline{\hspace{1cm}} + 6$$

10. 
$$1 + 2 = 2 + \underline{\hspace{1cm}}$$